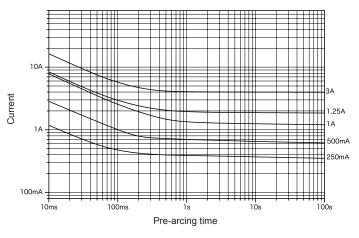

## Representative pre-arcing time-current characteristics

Scale: 1/1 (mm)

| Rated voltage | Certification | Rated current (I <sub>N</sub> ) *1 | Rated breaking current |               | Temp. rise                            | Current carrying capacity                                                                | Overload operation                                                               |
|---------------|---------------|------------------------------------|------------------------|---------------|---------------------------------------|------------------------------------------------------------------------------------------|----------------------------------------------------------------------------------|
| AC 125 V      | (h) (f)       | 80 mA-3 A                          | 10000 A                | PF<br>0.7–0.8 | 70 K or less<br>at 1.1 I <sub>N</sub> | 1.1 I <sub>N</sub> for 15 min<br>or more after<br>temperature<br>stabilization<br>occurs | Within 60 min<br>at 1.35 / <sub>N</sub><br>Within 2 min<br>at 2.0 / <sub>N</sub> |