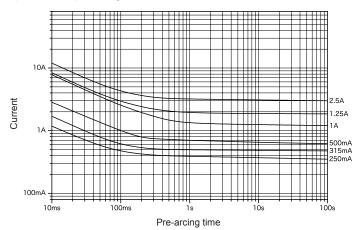

## Representative pre-arcing time-current characteristics

Scale: 1/1 (mm)

| Rated voltage | Certification   | Rated current (I <sub>N</sub> ) *1 | Rated breaking<br>current |               | Temp. rise                            | Current carrying capacity                                                                | Overload operation                                                               |
|---------------|-----------------|------------------------------------|---------------------------|---------------|---------------------------------------|------------------------------------------------------------------------------------------|----------------------------------------------------------------------------------|
| AC 125 V      | (l) <b>(B</b> • | 80 mA–3 A                          | 10000 A                   | PF<br>0.7–0.8 | 70 K or less<br>at 1.1 I <sub>N</sub> | 1.1 I <sub>N</sub> for 15 min<br>or more after<br>temperature<br>stabilization<br>occurs | Within 60 min<br>at 1.35 I <sub>N</sub><br>Within 2 min<br>at 2.0 I <sub>N</sub> |