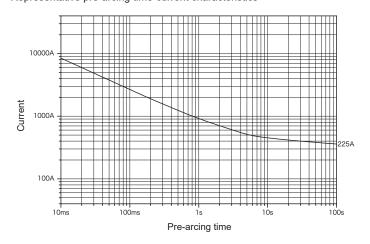

## Representative pre-arcing time-current characteristics

| Rated voltage | Certification | Rated current (I <sub>N</sub> ) *1 | Rated breaking<br>current |                      | Min. breaking<br>current  | Temp. rise                                   | Overload operation                  |
|---------------|---------------|------------------------------------|---------------------------|----------------------|---------------------------|----------------------------------------------|-------------------------------------|
| DC 500 V      | -             | 225 A                              | 2000 A                    | Resistive<br>circuit | 5.0 <i>I</i> <sub>N</sub> | 50 K or less<br>at 0.5 <i>I</i> <sub>N</sub> | 0.05 s–1 s<br>at 5.0 / <sub>N</sub> |