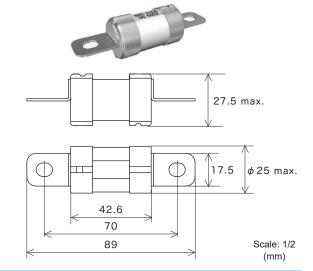

## Representative pre-arcing time-current characteristics





| Rated voltage | Certification | Rated current (I <sub>N</sub> ) *1 | Rated breaking<br>current |                      | Min. breaking<br>current  | Temp. rise                                   | Overload operation                  |
|---------------|---------------|------------------------------------|---------------------------|----------------------|---------------------------|----------------------------------------------|-------------------------------------|
| DC 500 V      | -             | 225 A                              | 2000 A                    | Resistive<br>circuit | 5.0 <i>I</i> <sub>N</sub> | 50 K or less<br>at 0.5 <i>I</i> <sub>N</sub> | 0.05 s–1 s<br>at 5.0 / <sub>N</sub> |

<sup>\*1:</sup> Please contact your local SOC sales representative for rated currents which