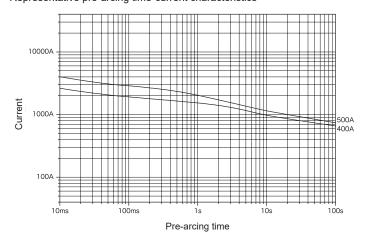

## Representative pre-arcing time-current characteristics

| Rated voltage | Certification | Rated current (I <sub>N</sub> ) *1 | Rated breaking current | Min. breaking<br>current | Current carrying capacity                                           | Overload operation                 |
|---------------|---------------|------------------------------------|------------------------|--------------------------|---------------------------------------------------------------------|------------------------------------|
| DC 800 V      | -             | 400 A                              | 10000 A<br>(τ ≦ 1 ms)  | 20.0 / <sub>N</sub>      | 0.75 I <sub>N</sub> until<br>temperature<br>stabilization<br>occurs | -                                  |
| DC 500 V      |               |                                    | 20000 A<br>(τ ≦ 1 ms)  | 2.0 / <sub>N</sub>       |                                                                     | 1 s–300 s<br>at 2.0 / <sub>N</sub> |
|               |               | 500 A                              |                        |                          |                                                                     |                                    |